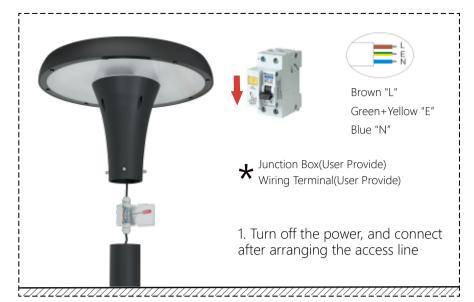

#### **Product Installation Instructions:**

★ Note: Please make sure the power off before opertion, Installation must be performed by skilled electrician who are familiar with the requirements and proper installation methods of LED luminaire, in order to avoid damage or hazard; The external flexible cable or cord of this luminaire can not be replaced, if the cord is damaged, the luminaire must be destroyed, The light source contained in this luminaire shall only be replaced by a qualified person;