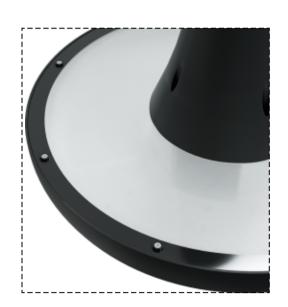

# Anti-glare tempered glass cover:

Designed with a sleek, expansive, and evenly distributed luminous surface to minimize glare, providing a more comfortable and aesthetic illumination experience.