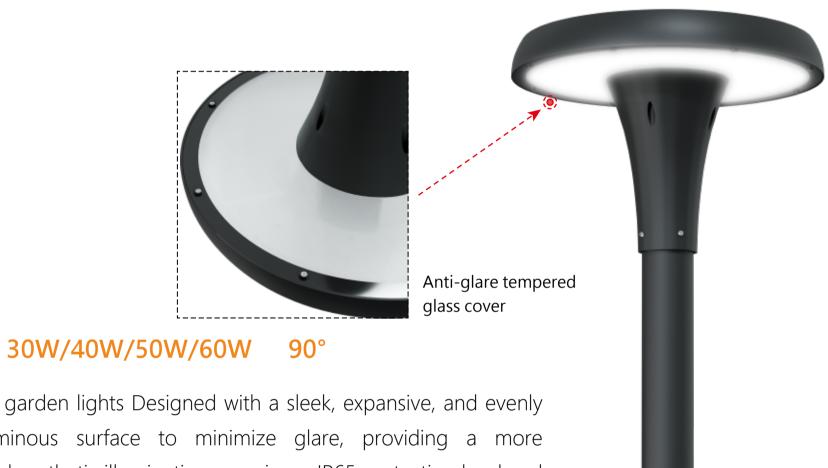

# Anti-glare tempered glass cover:

Designed with a sleek, expansive, and evenly distributed luminous surface to minimize glare, providing a more comfortable and aesthetic illumination experience.