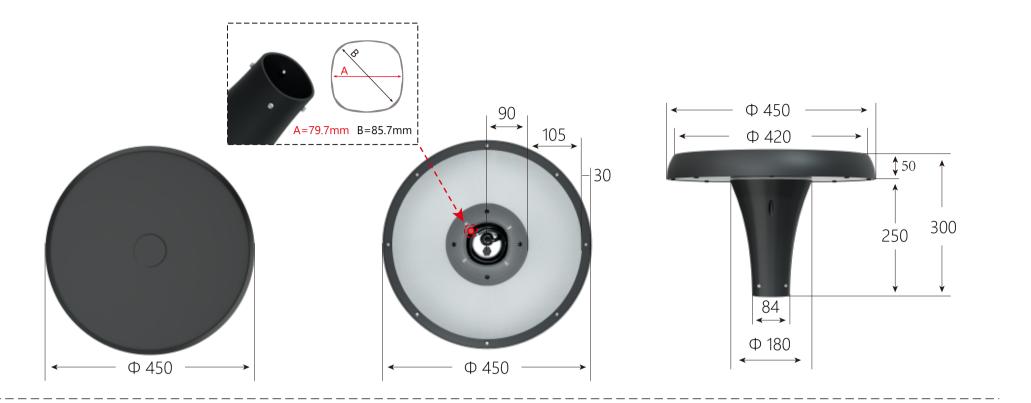

# GDA SERIES LED GARDEN LIGHTS

www.seekingled.com

130 lm/w











GDA series led garden lights Designed with a sleek, expansive, and evenly distributed luminous surface to minimize glare, providing a more comfortable and aesthetic illumination experience. IP65 protection level and solid aluminum shell can withstand extreme weather and water impact. It is suitable for parks, villa courtyards, residential areas, both sides of roads, commercial pedestrian streets, tourist attractions, Lighting in city squares and other places.





































IP65





class I



warranty



Ra80

### **Product size:**



## **Parameter**

| Model NO. | Power<br>(W)                                 | Luminous flux<br>130lm/w |  |
|-----------|----------------------------------------------|--------------------------|--|
| XJ-GDA*W  | 30W(Optional values)                         | 3900                     |  |
|           | 40W(Optional values)<br>50W (Typical values) | 5200<br>6500             |  |
| XJ-GDA60W | 60W                                          | 7800                     |  |





AC Input: 100-277V 50/60Hz
Brand of LED Driver: MEAN WELL
Light Source: 2835
CRI Range: Ra>80

CCT Range: NW(4000K) CW(5700K)

WW(3000K)(Optional) Dw(5000k)(Optional)

Light Efficiency :  $130\pm5\%$  Lm/W

Beam Angle: 90°

Housing: Aluminum Alloy

Surge Protection: 4kV line-line 6kV line-earth

Light body color: Tiefs