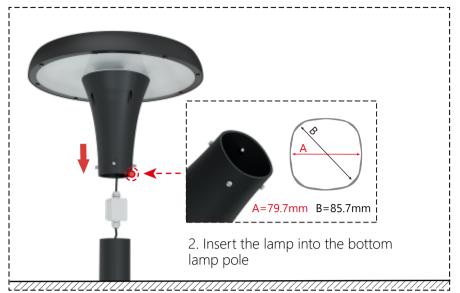

) CW(5700K)

WW(3000K)(Optional) Dw(5000k)(Optional)

Light Efficiency :  $130\pm5\%$  Lm/W

Beam Angle: 90°

Housing: Aluminum Alloy

Surge Protection: 4kV line-line 6kV line-earth

Light body color: Tiefschwarz ( RAL 9005 )





★ Above lumens based on 4000K Ra:80



# Anti-glare tempered glass cover:



Designed with a sleek, expansive, and evenly distributed luminous surface to minimize glare, providing a more comfortable and aesthetic illumination experience.

# **Product Packaging:**



| Model     | Qty     | N.W.(kg) | G.W.(kg) | Meas(mm)    |  |
|-----------|---------|----------|----------|-------------|--|
| XJ-GDA*W  | 1PC/ctn | 6.05     | 10.5     | 500*500*350 |  |
| XJ-GDA60W | 1PC/ctn | 6.25     | 10.7     | 500*500*350 |  |



#### **Product Installation Instructions:**









★ Note: Please make sure the power off before opertion, Installation must be performed by skilled electrician who are familiar with the requirements and proper installation methods of LED luminaire, in order to avoid damage or hazard; The external flexible cable or cord of this luminaire can not be replaced, if the cord is damaged, the luminaire must be destroyed, The light source contained in this luminaire shall only be replaced by a qualified person;

\_\_\_\_\_

#### Points to note:

- 1. Power off before installation.
- 2. Do not use cleaners, abrasives or corrosive substances to clean LED lamps.
- 3. Please check the LED lamps regularly if there is dust or dirt accumulation, Clean if necessary. Contamination can lead to overheating and performance underClean the outside of LED