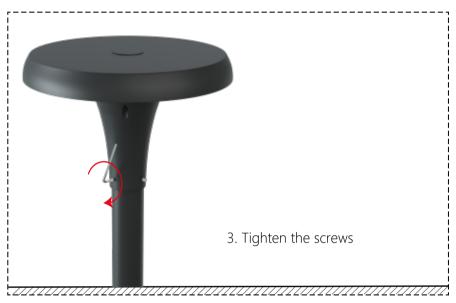

CW(5700K)

WW(3000K)(Optional) Dw(5000k)(Optional)

Light Efficiency :  $130\pm5\%$  Lm/W

Beam Angle: 90°

Housing: Aluminum Alloy

Surge Protection: 4kV line-line 6kV line-earth

Light body color: Tiefschwarz ( RAL 9005 )





★ Above lumens based on 4000K Ra:80



# Anti-glare tempered glass cover:



Designed with a sleek, expansive, and evenly distributed luminous surface to minimize glare, providing a more comfortable and aesthetic illumination experience.

# **Product Packaging:**



| Model     | Qty     | N.W.(kg) | G.W.(kg) | Meas(mm)    |  |
|-----------|---------|----------|----------|-------------|--|
| XJ-GDA*W  | 1PC/ctn | 6.05     | 10.5     | 500*500*350 |  |
| XJ-GDA60W | 1PC/ctn | 6.25     | 10.7     | 500*500*350 |  |



#### **Product Installation Instructions:**









★ Note: Please make sure the power off before opertion, Installation must be performed by skilled electrician who are familiar with the requirements and proper installation methods of LED luminaire, in order to avoid damage or hazard; The external flexible cable or cord of this luminaire can not be replaced, if the cord is damaged, the luminaire must be destroyed, The light source contained in this luminaire shall only be replaced by a qualified person;

\_\_\_\_\_

#### Points to note:

- 1. Power off before installation.
- 2. Do not use cleaners, abrasives or corrosive substances to clean LED lamps.
- 3. Please check the LED lamps regularly if there is dust or dirt accumulation, Clean if necessary. Contamination can lead to overheating and performance underClean the outside of LED la