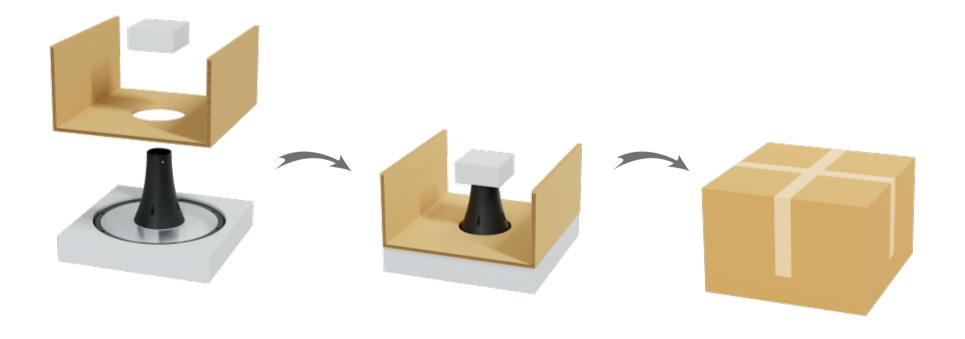

# **Product Packaging:**

| Model     | Qty     | N.W.(kg) | G.W.(kg) | Meas(mm)    |  |
|-----------|---------|----------|----------|-------------|--|
| XJ-GDA*W  | 1PC/ctn | 6.05     | 10.5     | 500*500*350 |  |
| XJ-GDA60W | 1PC/ctn | 6.25     | 10.7     | 500*500*350 |  |